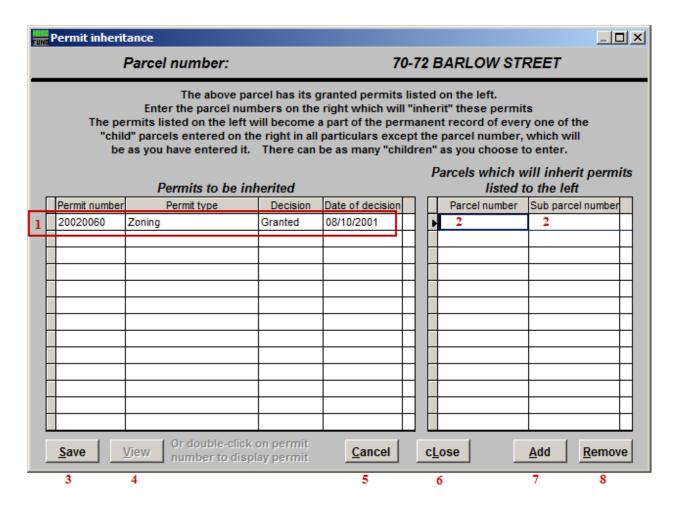

### Planning/Zoning

- 1. The permits on this Parcel will be listed here. Select a Permit from the list by clicking on it, then click "View" to view the Permit in the Permit Display screen.
- 2. Enter the Parcel number and sub parcel number for the Parcels that will inherit the Permits listed in item 1. Add a new Parcel to the list by clicking "Add" in item 7. Remove a Parcel from the list by clicking "Remove" in item 8.
- 3. Save: Click this button to save the Permits to the Parcels listed in item 2.
- **4. View:** Select a Permit listed in item **1** and click "View" to view that Permit in the Permit Display screen.
- **5.** Cancel: Click "Cancel" to cancel and return to the previous screen without saving.
- **6. cLose:** Click "cLose" to close and return to the Main Menu without saving.
- 7. Add: Click this button to add a Parcel to the list in item 2.
- **8. Remove:** Click this button to remove a Parcel from the list in item **2**.