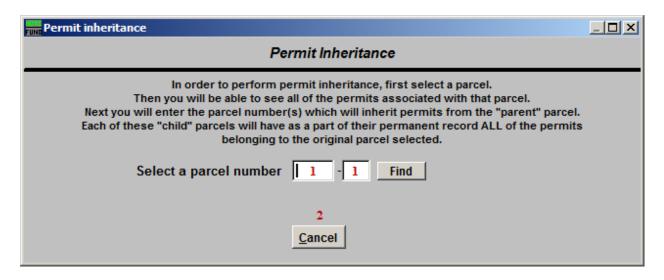

# Planning/Zoning

#### **Permit Inheritance**

- **1. Select a parcel number:** Enter the Parcel number and click "Find" to locate the Parcel from a list.
- **2.** Cancel: Click "Cancel" to cancel and return to the Main Menu.